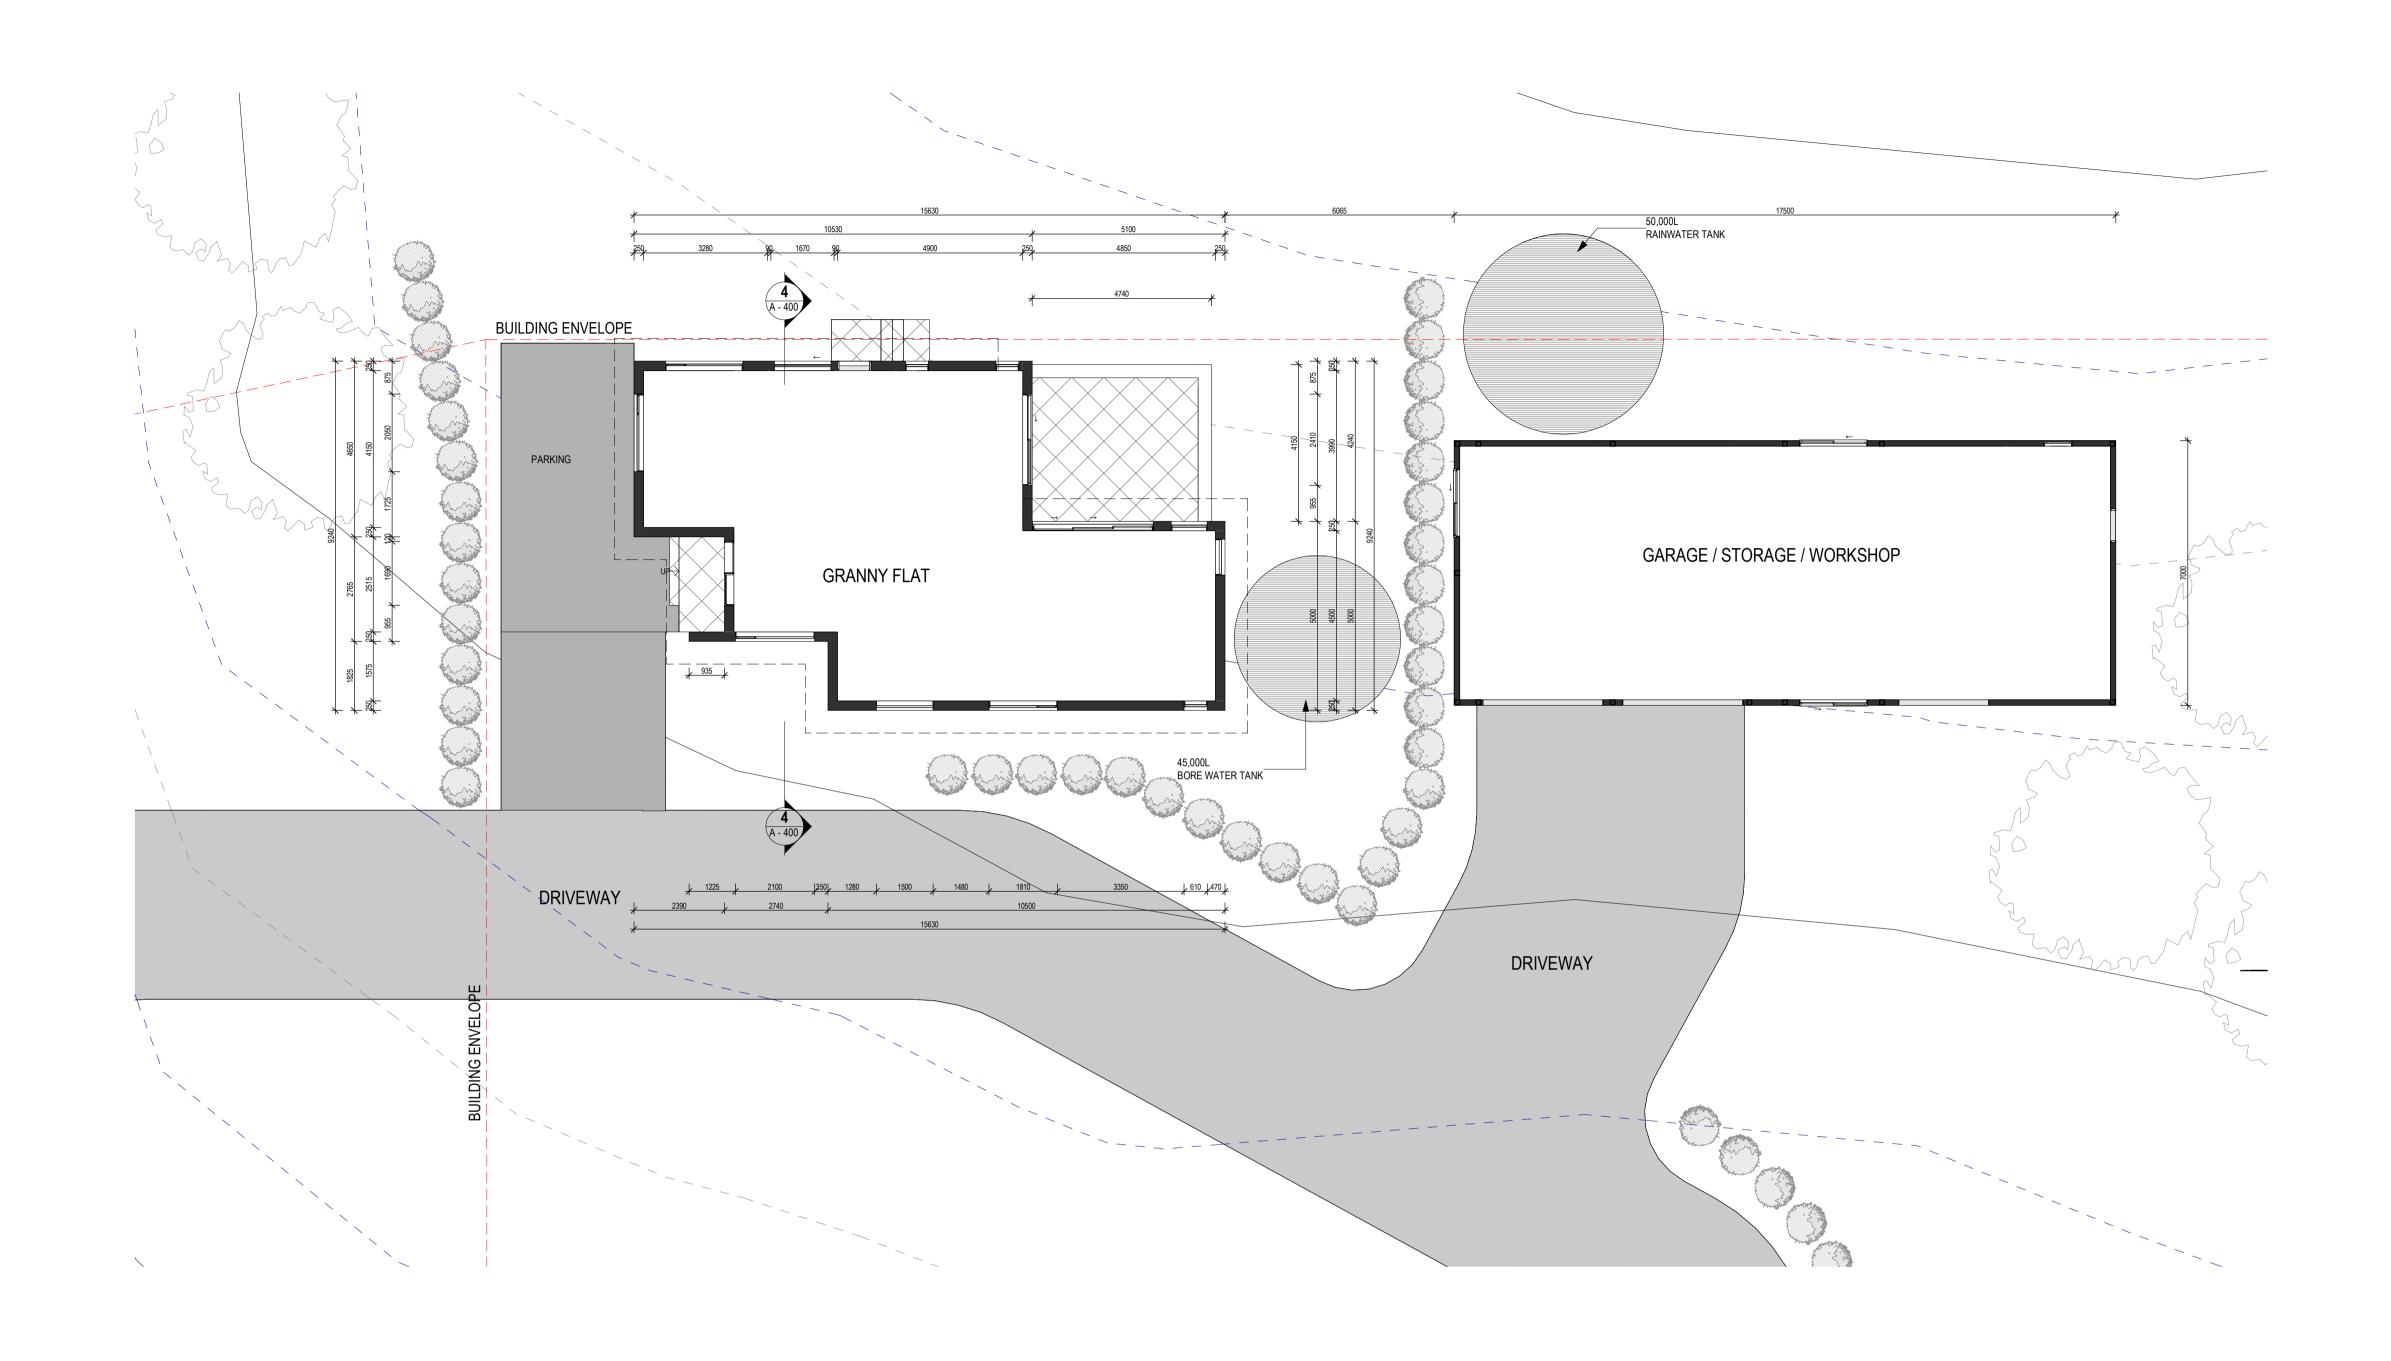

REVISION # ISSUE FOR DA APPROVAL REVISION DESCRIPTION

**IMRAN AHMED 6 BELLEVIEW DRIVE** Suburb Lot No MURRAMBATEMAN 4 Local Government Area: YASS VALLEY

DP: DP 271477

Printing Date: 7/04/2025 7:52:53 PM

NEW RESIDENCE, GRANNY FLAT & GARAGE Stage: DA ISSUE

Dwg Title **REDACTED PLAN - GRANNY FLAT &** GARAGE/WORKSHOP

**DA ISSUE**